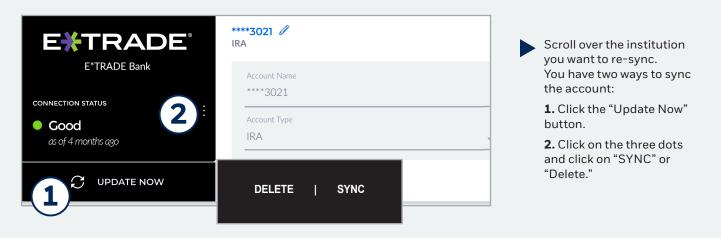

## How to maintain a connected account

After connecting your outside accounts, you will see your information flowing through from your financial institution. But what if you need to update your password for a connected account, or remove a connected account that you no longer need to see on your All Accounts Overview page?

### To manually sync an account.