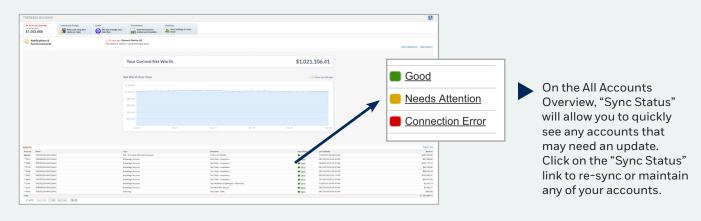

## How to maintain a connected account

After connecting your outside accounts, you will see your information flowing through from your financial institution. But what if you need to update your password for a connected account, or remove a connected account that you no longer need to see on your All Accounts Overview page?

### To manually sync an account.

#### Maintenance account details

You can also use the sliding tool to disable an account. This will keep the account linked, but the account will not appear within the "All Accounts" view.

.....

To update the account name or account type, click on the pencil icon.