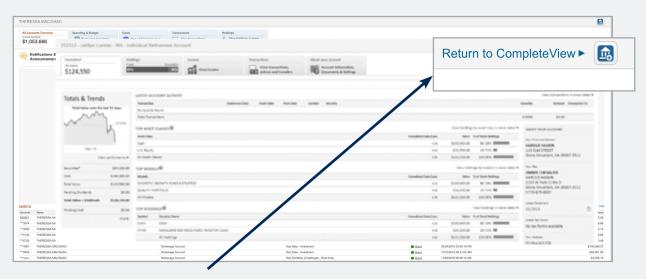

#### **Returning to CompleteView**

Simply click on the "Return to CompleteView" link in the upper right-hand portion of the screen to return to CompleteView.