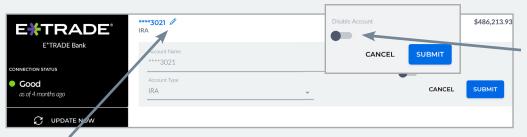

#### Maintenance account details

You can also use the sliding tool to disable an account. This will keep the account linked, but the account will not appear within the "All Accounts" view.

.....

To update the account name or account type, click on the pencil icon.