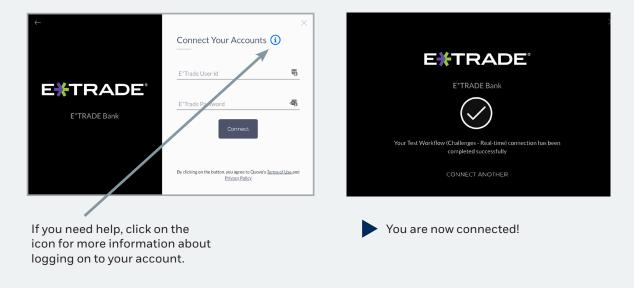

## Getting started connecting accounts

Connecting accounts from other financial institutions helps to create a more holistic view of your financial picture.

.....

• NOTE: You do not need to connect your TCA by E\*TRADE accounts; those will automatically connect.